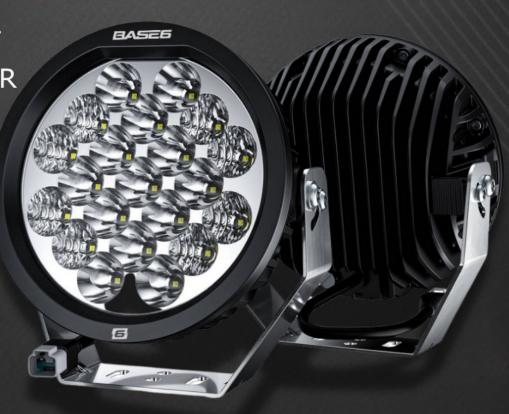

## **RUBBER SEAL**

Custom moulded seal helps ensures 100% waterproof & dustproof.

General Electric Lexan Lens – 220x Stronger than Glass!

DuPont black paint - holds up against harsh Aussie sunlight for years to come.

Marine stainless brackets - No paint means no flaking

50% Flood – 50% Spot reflector design. All in one coverage, no light bar needed!