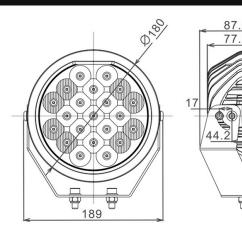

## **TECHNICAL INFO.**

LED POWER
COLOUR
LUX (PAIR)
BEAM DISTANCE
IP RATING
CURRENT DRAW
BEAM PATTERN
OUTPUT
HOUSING
LENS MATERIAL
BRACKET
VOLTAGE
LED LIFESPAN

160W (32 x 5W) 6000K 1 LUX @ 468m 0.25 LUX @ 936m IP68 5.8A @ 12V Combination Beam 9,600 Lumens (Each) Aluminium Polycarbonate 5mm Stainless 10-32V DC 50,000 Hours