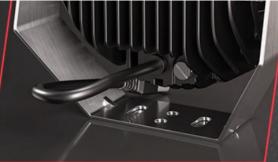

## **EASY TO INSTALL**

Stainless steel bottom mounting plate for easy installation and resistance against vibration

# **PLUG &PLAY**

Supplied with DT Plug for quick and convenient installation