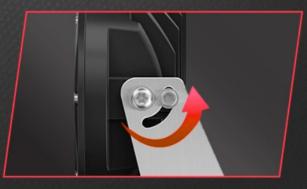

# **ADJUSTABLE DESIGN**

Adjustable mounting bracket allows precise vertical aiming of the light beam