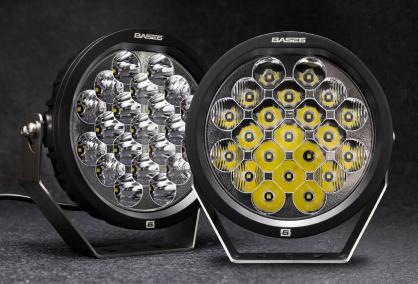

# 7-inch Driving Light with Genuine OSRAM LED Chips

# **BASE6 7" Driving Light Series**

If you're looking for a top-quality, durable driving light, then you need the BASE6 7" Driving Light Series. These lights are built with genuine OSRAM LED chips and tough polycarbonate lenses to withstand whatever you throw at them. The heavy duty aluminum housing is powder coated to resist wear and tear, and the Deutsch connector ensures a reliable connection. So whether you're using them for work or play, you can rest assured that these lights will perform flawlessly.

#### **GENUINE OSRAM.**

Running genuine Osram LED chips, which have been designed from scratch with the future needs of industry professionals forefront of in mind! This new breed of LED delivers sharper light, and increased brightness all with a lower current draw.

## ITS IN THE DETAILS.

Full-size output compact light. Introducing the BASE6 7" Driving Light Series. These driving lights are designed with the everyday Australian in mind. Whether its around town, or pushing your limit offroad on the weekend. You can't go past the small form factor that is the 7" LED Driving Light.