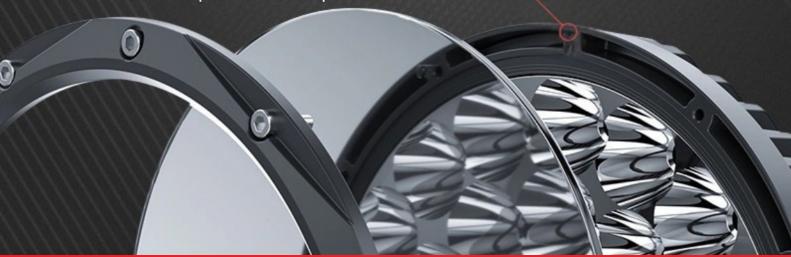

# **UPGRADED HEAT SINKS**

Smart big wave aluminium design to guarantee better heat transfer.